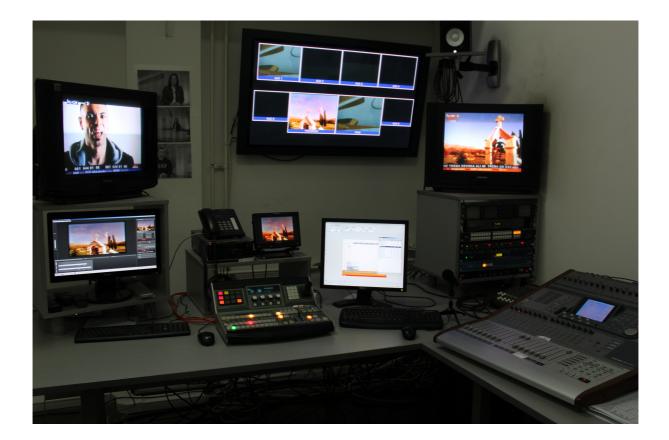

# TV KCN SVET PLUS 3

TV KCN Svet Plus 3 is broadcasted via satellite Eutelsat W3C, in most of the cable systems in Serbia, Macedonia, Slovenia. State of the art tech solutions enable providing the program of the highest standard. At the broadcasting location of the program there are optics of all cable opraters so sending and receiving great number of TV signals

TV KCN Svet Plus 3 program orientation is evident from the "Table of current program offer" and that is to offer not only entertainment and music content but also informative content, movies and series. In that way, viewers are informed in detail, educated and as a population- cultured.