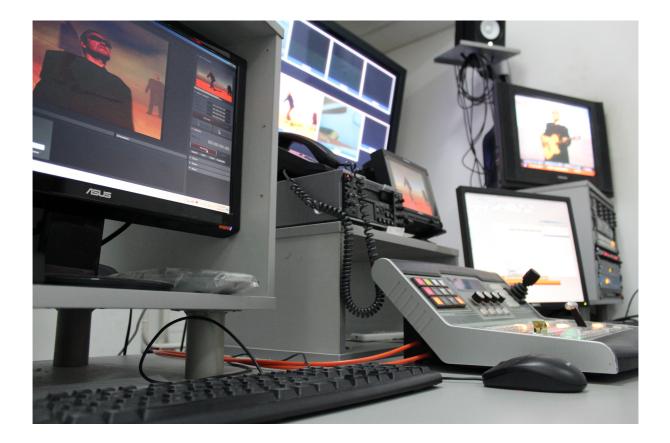

# TV KCN SVET PLUS 3

TV KCN Svet Plus 3 is broadcasted via satellite Eutelsat W3C, in most of the cable systems in Serbia, Macedonia, Slovenia. State of the art tech solutions enable providing the program of the highest standard. At the broadcasting location of the program there are optics of all cable opraters so sending and receiving great number of TV signals

TV KCN Svet Plus 3 program orientation is evident from the "Table of current program offer" and that is to offer not only entertainment and music content but also informative content, movies and series. In that way, viewers are informed in detail, educated and as a population- cultured.